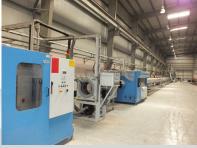

**Large Production Facilities** 

High Pressure Injection - PIP

HDPE Extrusion Line -1200

HDPE Extrusion Line - 400

Flexible 3-IN-1 Preinsulated
Pipe Production Line

The factories are equipped with two production lines for preinsulated pipes, a dedicated steel fabrication and welding workshop with NDT (Non Destructive Test) bunker; The dual blasting stations - manual and autoblast with an airless - spray coating shed; plastic fabrication and fittings insulation stations; Two automated plastic extrusion lines; three-in-one automated flexible preinsulated pipe production line and field joint kits (ray joint) production line. **EPPI** offers complete steel pipe protection services prior to insulation, such as, shot/grit blasting on internal & external surfaces. Airless spray epoxy coating is applied as per the project's specification.

**EPPI** is equipped with the latest technology in polyurethane (PUR) foam dispensing and processing techniques to ensure the quality of the factory-applied insulation. Our insulation process is among the foremost in the region to be 100% CFC-free, which supports the elimination of ozone-depleting potential with ZERO-ODP. Our extrusion technology is state-of-the-art with fully-automated processes to produce seamless monolithic solid-wall controlled quality high density polyethylene (HDPE) pipe profile.