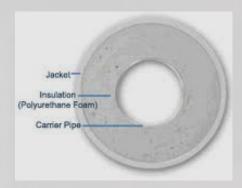

Cross Section - Pre insulated Pipe

The seamless casing is made of black high density polyethylene material, produced in accordance with EN253 standard specifications. Black HDPE jackets are proven to have long term resistance to weathering, ultraviolet rays, ground salts and chemicals. It makes it an ideal choice for both outdoor and underground applications. The piping system together with insulation and jacketing have a very high mechanical strength which makes EPPI's preinsulated piping systems resistant to high physical load and stress. Long term service life, low operating and maintenance costs, reduced installation costs and effective corrosion resistance are just some of the factors that make EPPI's preinsulated piping systems the logical choice for today's cost conscious projects.