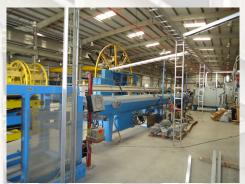

**Large Production Facilities** 

High Pressure Injection - PIP

HDPE Extrusion Line -1200

HDPE Extrusion Line - 400

Flexible 3-IN-1 Preinsulated
Pipe Production Line

The factories are equipped with two production lines for preinsulated pipes, a dedicated steel fabrication and welding workshop with NDT (Non Destructive Test) bunker; The dual blasting stations - manual and autoblast with an airless - spray coating shed; plastic fabrication and fittings insulation stations; Two automated plastic extrusion lines; three-in-one automated flexible preinsulated pipe production line and field joint kits (ray joint) production line. **EPPI** offers complete steel pipe protection services prior to insulation, such as, shot/grit blasting on internal & external surfaces. Airless spray epoxy coating is applied as per the project's specification.

**EPPI** is equipped with the latest technology in polyurethane (PUR) foam dispensing and processing techniques to ensure the quality of the factory-applied insulation. Our insulation process is among the foremost in the region to be 100% CFC-free, which supports the elimination of ozone-depleting potential with ZERO-ODP. Our extrusion technology is state-of-the-art with fully-automated processes to produce seamless monolithic solid-wall controlled quality high density polyethylene (HDPE) pipe profile.