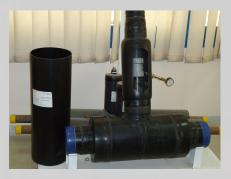

## **EPPI PRODUCTS LIST**

- Pre-insulated Carbon Steel Pipes & Fittings (DN 6 to 1800mm)
- Pre-insulated rigid HDPE pipes & Fittings(125 to 1000 mm)
- Pre-insulated Flexible HDPE Pipes (20 to 110 mm)
- Pre-insulated Copper & GRP Pipes
- Ray Joint- Pressure Tested- Field Joint Kits (90 to 1600 mm)
- Conventional GI Mould Heat Shrinkable Sleeve Field Joint Kits.
- Leak Detection System
- Seamless Solid Wall High Density Polyethylene (HDPE) Pipes, WRAS(U.K) Approved (20 to 1000 mm)
- Pre-insulated Puddle Flanges, Anchors, Expansion Joints
- End Seals, Dual Seals, Wrapping Tapes
- Customized Pre-insulated Pipes & Fittings
- Wall Entry Sleeves & Link Seals