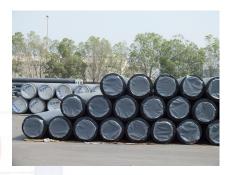

The seamless casing is made of black high density polyethylene material, produced in accordance with EN253 standard specifications. Black HDPE jackets are proven to have long term resistance to weathering, ultraviolet rays, ground salts and chemicals. It makes it an ideal choice for both outdoor and underground applications. The piping system together with insulation and jacketing have a very high mechanical strength which makes EPPI's preinsulated piping systems resistant to high physical load and stress. Long term service life, low operating and maintenance costs, reduced installation costs and effective corrosion resistance are just some of the factors that make EPPI's preinsulated piping systems the logical choice for today's cost conscious projects.