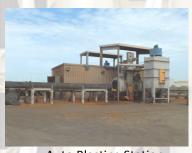

**Large Production Facilities** 

High Pressure Injection - PIP

HDPE Extrusion Line -1200

HDPE Extrusion Line - 400

Flexible 3-IN-1 Preinsulated
Pipe Production Line

The factories are equipped with two production lines for preinsulated pipes, a dedicated steel fabrication and welding workshop with NDT (Non Destructive Test) bunker; The dual blasting stations - manual and autoblast with an airless - spray coating shed; plastic fabrication and fittings insulation stations; Two automated plastic extrusion lines; three-in-one automated flexible preinsulated pipe production line and field joint kits (ray joint) production line. **EPPI** offers complete steel pipe protection services prior to insulation, such as, shot/grit blasting on internal & external surfaces. Airless spray epoxy coating is applied as per the project's specification.