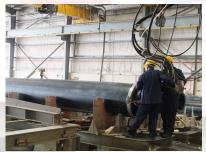

**Large Production Facilities** 

High Pressure Injection - PIP

HDPE Extrusion Line -1200

HDPE Extrusion Line - 400

Flexible 3-IN-1 Preinsulated
Pipe Production Line

The factories are equipped with two production lines for preinsulated pipes, a dedicated steel fabrication and welding workshop with NDT (Non Destructive Test) bunker; The dual blasting stations - manual and autoblast with an airless - spray coating shed; plastic fabrication and fittings insulation stations; Two automated plastic extrusion lines; three-in-one automated flexible preinsulated pipe production line and field joint kits (ray joint) production line. **EPPI** offers complete steel pipe protection services prior to insulation, such as, shot/grit blasting on internal & external surfaces. Airless spray epoxy coating is applied as per the project's specification.

**Auto Blasting Station** 

Non Destructive Test Bunker

**Coating Shed** 

**EPPI** has a team of highly trained fabricators, technicians and certified welders to handle all steel pipe fabrication processes including cutting, threading, grooving and welding according to international standards such as API and ASME. All welding processes will undergo non destructive testing along with the required in-house and third-party test programs.