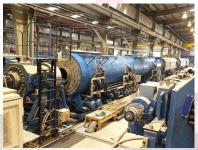

**Large Production Facilities** 

High Pressure Injection - PIP

HDPE Extrusion Line -1200

HDPE Extrusion Line - 400

Flexible 3-IN-1 Preinsulated
Pipe Production Line

The factories are equipped with two production lines for preinsulated pipes, a dedicated steel fabrication and welding workshop with NDT (Non Destructive Test) bunker; The dual blasting stations - manual and autoblast with an airless - spray coating shed; plastic fabrication and fittings insulation stations; Two automated plastic extrusion lines; three-in-one automated flexible preinsulated pipe production line and field joint kits (ray joint) production line. **EPPI** offers complete steel pipe protection services prior to insulation, such as, shot/grit blasting on internal & external surfaces. Airless spray epoxy coating is applied as per the project's specification.