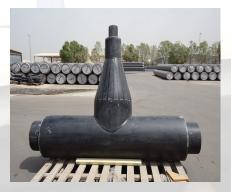

## **EPPI PRODUCTS LIST**

- Pre-insulated Carbon Steel Pipes & Fittings (DN 6 to 1800mm)
- Pre-insulated rigid HDPE pipes & Fittings(125 to 1000 mm)
- Pre-insulated Flexible HDPE Pipes (20 to 110 mm)
- Pre-insulated Copper & GRP Pipes
- Ray Joint- Pressure Tested- Field Joint Kits (90 to 1600 mm)
- Conventional GI Mould Heat Shrinkable Sleeve Field Joint Kits.
- Leak Detection System
- Seamless Solid Wall High Density Polyethylene (HDPE) Pipes, WRAS(U.K) Approved (20 to 1000 mm)
- Pre-insulated Puddle Flanges, Anchors, Expansion Joints
- End Seals, Dual Seals, Wrapping Tapes
- Customized Pre-insulated Pipes & Fittings
- Wall Entry Sleeves & Link Seals